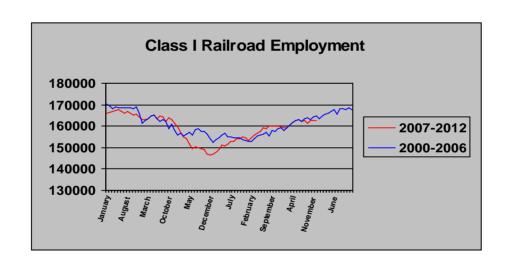

548 | 26.5     | 26.7     |  |  |
| June      | 624,153  |                       | 163,159 | 26.1     | 26.8     |  |  |
| July      | 623,096  |                       | 162,006 | 26.0     | 26.6     |  |  |
| August    | 619,419  |                       | 162,683 | 26.3     | 26.7     |  |  |
| September | 606,714  |                       | 161,252 | 26.6     | 26.5     |  |  |
| October   | 597,271  |                       | 162,443 | 27.2     | 26.7     |  |  |
| November  | 593,568  |                       | 162,766 | 27.4     | 26.7     |  |  |
| December  | 590,100  |                       | 162,652 | 27.6     | 26.7     |  |  |

Source: Monthly Report of Number of Employees submitted by Class I Railroads.

These reports have not been verified by the Surface Transportation Board.