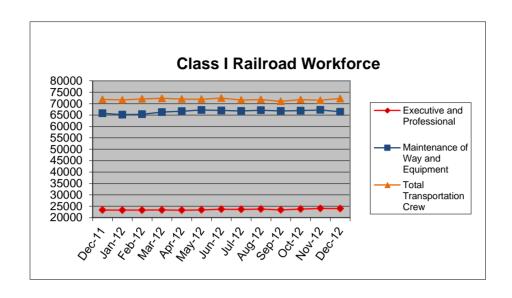

## PART 1. Number of Employees

|                                              | Number of |             |          |
|----------------------------------------------|-----------|-------------|----------|
|                                              | Employees | % of Change |          |
|                                              | Mid-Month | From        |          |
|                                              | December  | December    | November |
|                                              | 2012      | 2011        | 2012     |
| Total - All employees                        | 162,652   | 1.06%       | -0.07%   |
| Executives, officials, and staff assistants  | 9,875     | 4.20%       | 0.39%    |
| Professional and administrative              | 14,087    | 1.69%       | -0.76%   |
| Maintenance of way and structures            | 36,259    | 0.83%       | -2.46%   |
| Maintenance of equipment and stores          | 30,172    | 1.22%       | 0.38%    |
| Transportation (other than train and engine) | 6,766     | 0.03%       | 2.17%    |
| Transportation (train and engine)            | 65,493    | 0.63%       | 0.94%    |

|           | December | per December November |         | % Ch     | % Change |  |  |
|-----------|----------|-----------------------|---------|----------|----------|--|--|
|           | 2012     | 2011                  | 2012    | Year     | Month    |  |  |
| L 100     | 9,875    | 9,477                 | 9,837   | 4.20%    | 0.39%    |  |  |
| L 200     | 14,087   | 13,853                | 14,195  | 1.69%    | -0.76%   |  |  |
| L 300     | 36,259   | 35,960                | 37,174  | 0.83%    | -2.46%   |  |  |
| L 400     | 30,172   | 29,809                | 30,057  | 1.22%    | 0.38%    |  |  |
| L 500     | 6,766    | 6,764                 | 6,622   | 0.03%    | 2.17%    |  |  |
| L 600     | 65,493   | 65,085                | 64,881  | 0.63%    | 0.94%    |  |  |
| TOTAL     | 162,652  | 160,948               | 162,766 | 1.06%    | -0.07%   |  |  |
|           |          |                       |         | Ratio    | Ratio    |  |  |
|           | 1967     |                       | 2012    | Corresp. | Average  |  |  |
|           | Months   |                       | Months  | Months   | Month    |  |  |
| January   | 614,766  |                       | 160,129 | 26.0     | 26.3     |  |  |
| February  | 610,335  |                       | 160,774 | 26.3     | 26.4     |  |  |
| March     | 608,751  |                       | 161,992 | 26.6     | 26.6     |  |  |
| April     | 611,136  |                       | 161,972 | 26.5     | 26.6     |  |  |
| May       | 613,824  |                       | 162,548 | 26.5     | 26.7     |  |  |
| June      | 624,153  |                       | 163,159 | 26.1     | 26.8     |  |  |
| July      | 623,096  |                       | 162,006 | 26.0     | 26.6     |  |  |
| August    | 619,419  |                       | 162,683 | 26.3     | 26.7     |  |  |
| September | 606,714  |                       | 161,252 | 26.6     | 26.5     |  |  |
| October   | 597,271  |                       | 162,443 | 27.2     | 26.7     |  |  |
| November  | 593,568  |                       | 162,766 | 27.4     | 26.7     |  |  |
| December  | 590,100  |                       | 162,652 | 27.6     | 26.7     |  |  |